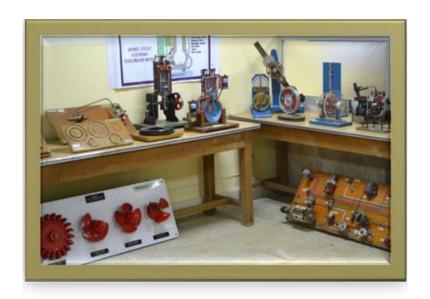

#### Main machines and equipments:

- 1- Cabratuor model
- 1- Cam shaft model 2
- 2- Gearbox model
- 3- Electrric system of car
- 4- Vapour engine model
- 5- Turbine blade model
- 6- Two stroke internal combustion model
- 7- four stroke internal combustion model
- 8- igition spark engine model
- 10-steam boiler engine model

### **Experiments:**

engine models