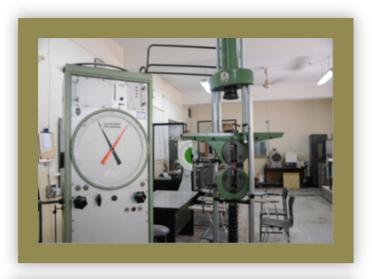

#### Main laboratory equipment

- 1- Tensile test m/c
- 2- Universal hardness testing m/c
- 3- Impact test ( Izod-charpy)
- 4- Electrical muffle furnace up to (1200 °C)