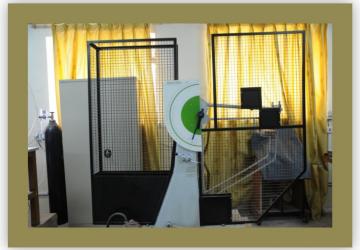

#### Main laboratory equipment

- 1- Tensile test m/c
- 2- Universal hardness testing m/c
- 3- Impact test ( Izod-charpy)
- 4- Electrical muffle furnace up to (1200 °C)

### Names of experiments

- 1- Hardness test
- 2- Tensile test
- 3- Impact test
- 4- Hardenability test
- 5- Strain hardening exponent
- 6- Anisotropic plasticity ratio